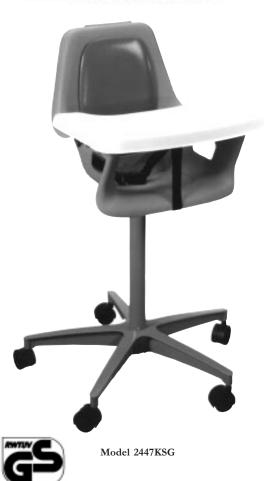

#### ORDERING INFORMATION

| MODEL   | DESCRIPTION                            |
|---------|----------------------------------------|
| 2445KSW | White High Chair with Walnut vinyl pad |
| 2445KSL | White High Chair with Lemon vinyl pad  |
| 2446KSW | Brown High Chair with Walnut vinyl pad |
| 2447KSG | Gray High Chair with Gray vinyl pad    |
| 446-13  | Replacement Plastic Tray               |